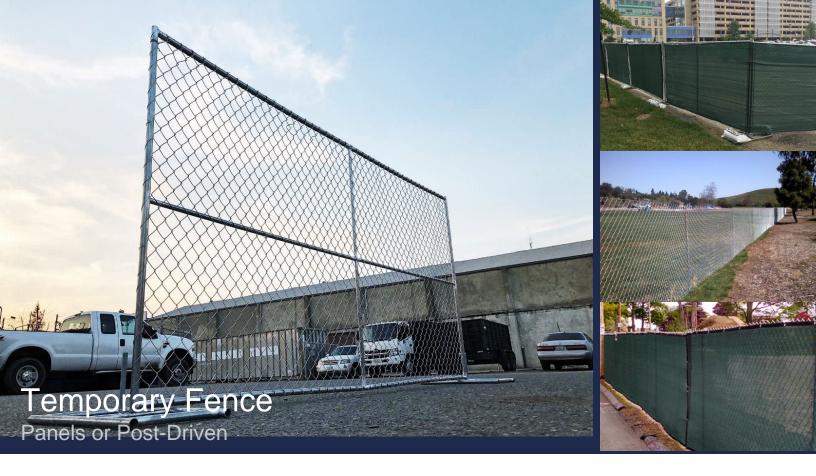

Temporary Fencing is available in Temporary Fence Panels or Post Driven Fence. Our Temporary Fence Panels are available in 6' or 8' heights and 10' or 12' lengths with or without privacy screen. Our Post Driven and Rolled Fence with or without privacy screen can be used for various construction site needs as well as tree protection. A variety of Fence Gate options are available upon request.

## **Features**

- Available sizes: 6'x10' panels (standard), 8'x10' panels, 6'x12' panels, 8'x12' panels, 6' or 8' high post driven rolled fence
- With or without Screen
- Custom Order Screen Colors Available
- Single, Double, or Custom Gates Available