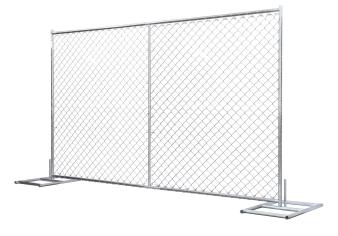

Temporary Fencing is available in Temporary Fence Panels or Post Driven Fence. Our Temporary Fence Panels are available in 6' or 8' heights and 10' or 12' lengths with or without privacy screen. Our Post Driven and Rolled Fence with or without privacy screen can be used for various construction site needs as well as tree protection. A variety of Fence Gate options are available upon request.

## **Features**

- Available sizes: 6'x10' panels (standard), 8'x10' panels, 6'x12' panels, 8'x12' panels, 6' or 8' high post driven rolled fence
- With or without Screen
- Custom Order Screen Colors Available
- Single, Double, or Custom Gates Available