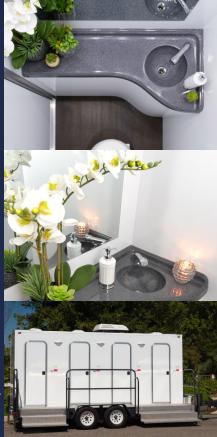

## Women's

2 private rooms w/ hands-free flushing porcelain toilet each with easy to clean curved countertop with molded-in sink and upgraded faucet

## Men's

2 private rooms w/ hands-free flushing porcelain toilet each with easy to clean curved countertop with molded-in sink and upgraded faucet