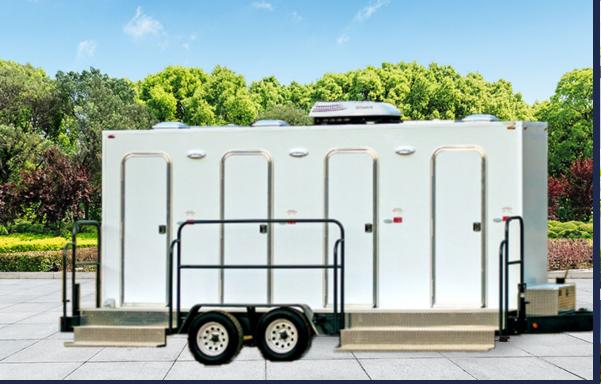

4-Stall 4-Door Restroom Trailer w/Power

(4-stall 4-door Majestic Series with On-Board Power)

This spacious 4-Door, 4-Station restroom trailer has a delightful interior and enough capacity to provide up to 560 guests, a true first-class experience. The restroom trailer's soft interior colors and individual floor design create a wonderful experience for guests. It is a refreshing atmosphere away from the noise and crowds. Plus on-board power makes it ideal for remote locations.

## **Specifications**

**Length:** 23'6"

Width: 8', 9' w/ Steps Down Height: 10'1" including AC

Weight: 7000 lbs.

Wheels: 16"

Waste Tank: 2 x 150 gallons Freshwater: 2 x 90 gallons

Additional Water Supply: 1 standard ¾-inch