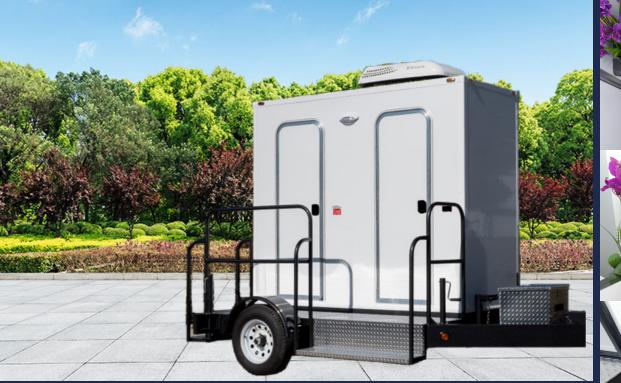

Our private, 2-Station Luxury Restroom Trailer has a clean, well-lit interior that provides warm, comfortable surroundings. The soft music provides a pleasant atmosphere where your guests can escape from the crowd and enjoy a few pleasant moments alone. Plus on-board power makes it ideal for remote locations.

## **Specifications**

Length: 15'3" Width: 8' Height: 10'1" including AC Weight: 2520 lbs. Wheels: 16" Waste Tank: 150 gallons Freshwater: 90 gallons Additional Water Supply: 1 standard ¾-inch garden hose connection Electrical: On-Board Power