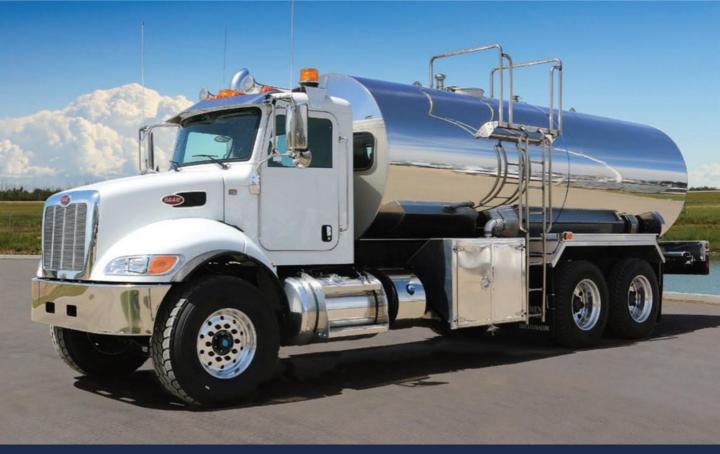

## Potable Water Trucks

Our potable water truck rental units meet or exceed the regulations implemented by the California Department of Public Health (CDPH) and are licensed and inspected by the CDPH as well. We maintain strict standards and procedures for handling potable water.

## Features

- •6,500 gal 700 gal capacities
- •CARB Compliant Fleet of late-model trucks
- Inspected and licensed by CDPH
- •Inspected annually per FMCSA 396
- •NSF approved transfer pumps
- •Consistent sanitization program and coliform analysis testing
- •All operators are thoroughly trained and well-qualified.