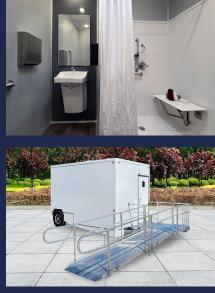

## Single ADA Combo Trailer

(Single Station ADA Shower Restroom Combo Trailer)

The 12-foot, Single Station ADA shower/restroom combination trailer has everything you want. A complete, wheelchair accessible bathroom along with a shower to change and get ready for a big event.

## **Features**

1 private ADA-compliant, wheelchair-accessible restroom w/ shower stall, flushing porcelain toilet

& sink