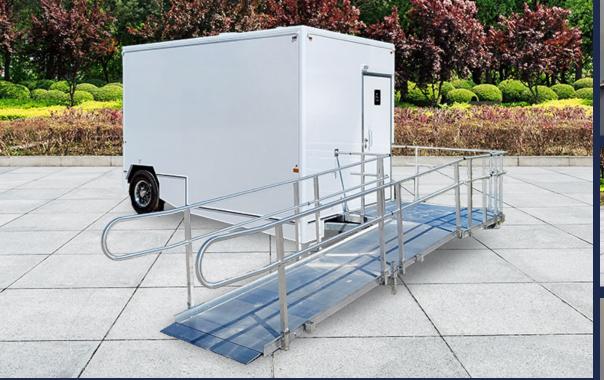

## Single ADA Combo Trailer

(Single Station ADA Shower Restroom Combo Trailer)

The 12-foot, Single Station ADA shower/restroom combination trailer has everything you want. A complete, wheelchair accessible bathroom along with a shower to change and get ready for a big event.

## **Specifications**

Length: 12' Box, 17' w/ Tongue

Width: 8'5" Height: 9'5"

Weight: 6950 lbs.

Wheels: 16" aluminum
Waste Tank: 125 gallons
Freshwater: 200 gallons

Additional Water Supply: 1 standard ¾-inch