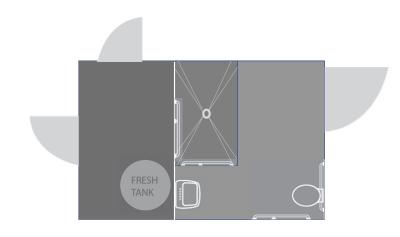

## **Specifications**

Length: 12' Box, 17' w/ Tongue

Width: 8'5" Height: 9'5"

Weight: 6950 lbs.

Wheels: 16" aluminum
Waste Tank: 125 gallons
Freshwater: 200 gallons

Additional Water Supply: 1 standard ¾-inch

## **Features**

1 private ADA-compliant, wheelchair-accessible restroom w/ shower stall, flushing porcelain toilet

& sink