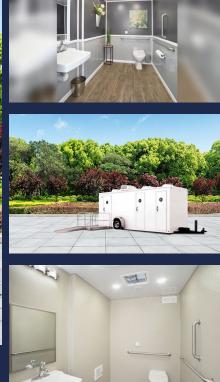

## ADA+2 Restroom Trailer

ADA+2 Restroom Trailer

The 19-foot, ADA+2 restroom trailer has two fullsized unisex bathrooms in addition to the comfortable ADA wheelchair-accessible bathroom. It can be set-up by one person in just 10 minutes!

## **Features**

3 spacious, private restrooms each w/ hands-free flushing porcelain toilets and sinks (one of which is ADA-compliant wheelchair-accessible)