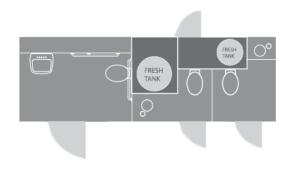

## ADA+2 Restroom Trailer

ADA+2 Restroom Trailer

The 19-foot, ADA+2 restroom trailer has two fullsized unisex bathrooms in addition to the comfortable ADA wheelchair-accessible bathroom. It can be set-up by one person in just 10 minutes!

## **Features**

3 spacious, private restrooms each w/ hands-free flushing porcelain toilets and sinks (one of which is ADA-compliant wheelchair-accessible)