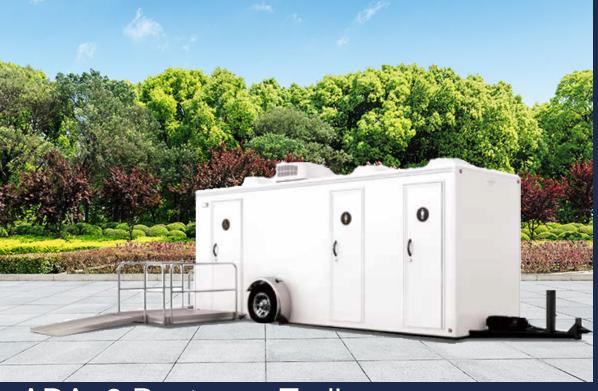

## ADA+2 Restroom Trailer

ADA+2 Restroom Trailer

The 19-foot, ADA+2 restroom trailer has two fullsized unisex bathrooms in addition to the comfortable ADA wheelchair-accessible bathroom. It can be set-up by one person in just 10 minutes!

## **Specifications**

Length: 19' Box, 24' w/ Tongue

Width: 8'5", 19' w/ Ramp

Height: 9'8" Kneeling w/ AC, 10'10" Riding w/ AC

Weight: 8200 lbs.

Wheels: 16" aluminum Waste Tank: 300 gallons Freshwater: 105 gallons