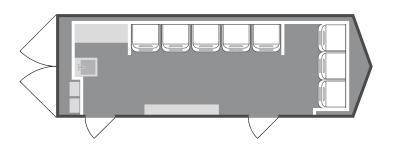

## 8-Station Laundry Trailer

(8-station Laundry - 8x24-8 Laundry)

The 24' 8 Station Laundry Trailer is built to accommodate large groups of service workers and people in disaster relief situations. The open floor plan allows for people to flow easily in and out of the trailer, maximizing the amount of productivity. \*Requires fresh water and wastewater connection. No onboard tanks.

## **Features**

Eight Samsung Stackable washer/dryer units, two folding stations and one laundry sink outfit the trailer.