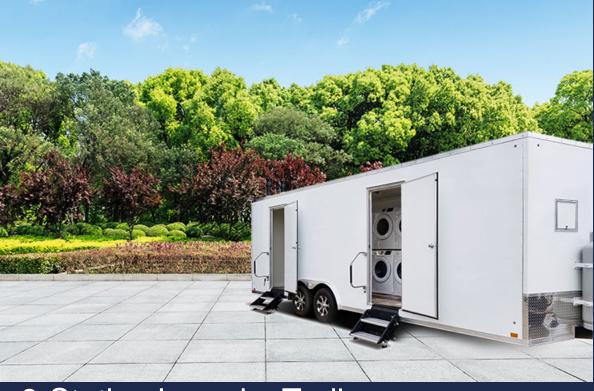

## 8-Station Laundry Trailer

(8-station Laundry - 8x24-8 Laundry)

The 24' 8 Station Laundry Trailer is built to accommodate large groups of service workers and people in disaster relief situations. The open floor plan allows for people to flow easily in and out of the trailer, maximizing the amount of productivity. \*Requires fresh water and wastewater connection. No onboard tanks.

## **Specifications**

Length: 24' Box, 31' w/ Tongue Width: 8'6", 10'6" w/ Steps Down

Height: 11' including AC

Weight: 6950 lbs.

Wheels: 16" aluminum

Washers: (8) Samsung 7.5 cu ft Dryers: (8) Samsung 4.2 cu ft

## **Features**

Eight Samsung Stackable washer/dryer units, two folding stations and one laundry sink outfit the trailer.