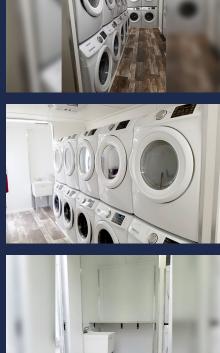

## **Specifications**

Length: 24' Box, 31' w/ Tongue Width: 8'6", 10'6" w/ Steps Down

Height: 11' including AC

Weight: 6950 lbs.

Wheels: 16" aluminum

Washers: (8) Samsung 7.5 cu ft Dryers: (8) Samsung 4.2 cu ft

## **Features**

Eight Samsung Stackable washer/dryer units, two folding stations and one laundry sink outfit the trailer.