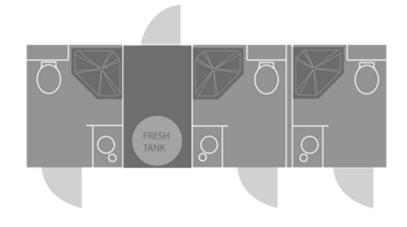

## **Features**

3 private rooms w/ shower stall, flushing porcelain toilet & stainless steel basin sink