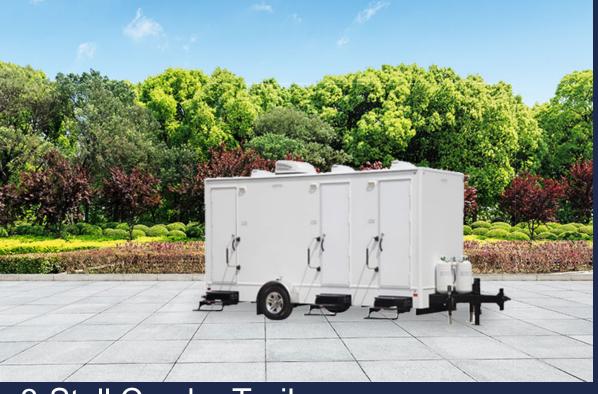

## 3-Stall Combo Trailer

(3-stall Shower Restroom Combo Trailer)

The unique, 3-Station shower/restroom combination trailer has everything you need. A complete bathroom, shower with space to change and clean-up and unwind after a long, hard day. Enough room to freshen up and get ready for a big event.

## **Specifications**

Length: 18' Box, 23' w/ Tongue

Width: 8'5", 9'6" w/ Ramp Height: 11'6" including AC

Weight: 6000 lbs.

Wheels: 16" aluminum
Waste Tank: 650 gallons
Freshwater: 200 gallons

Additional Water Supply: 1 standard ¾-inch