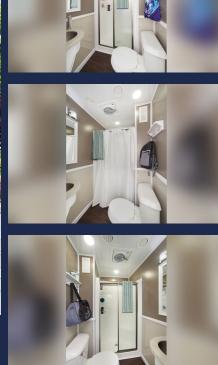

## 3-Stall Combo Trailer

(3-stall Shower Restroom Combo Trailer)

The unique, 3-Station shower/restroom combination trailer has everything you need. A complete bathroom, shower with space to change and clean-up and unwind after a long, hard day. Enough room to freshen up and get ready for a big event.

## **Features**

3 private rooms w/ shower stall, flushing porcelain toilet & stainless steel basin sink