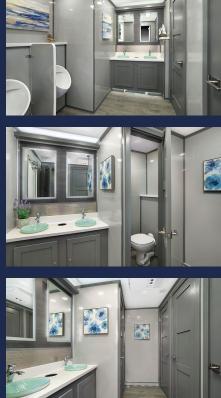

## Women's

4 spacious, private stalls w/ hands-free flushing porcelain toilets, 2 stainless steel basin

sinks

## Men's

2 porcelain urinals, 2 hands-free flushing porcelain toilets, 2 stainless steel basin

sinks