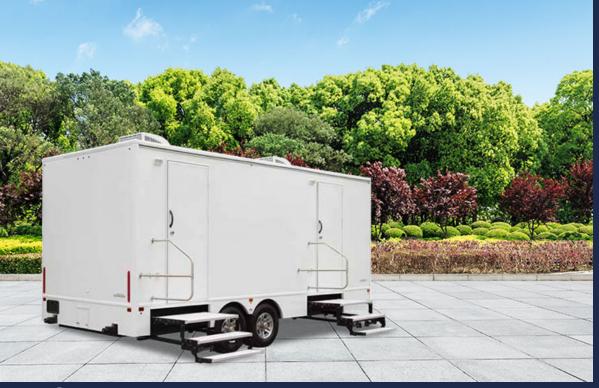

## 8-Station Luxury Restroom Trailer

(8-stall 2-door Spa Series - 8x20-2 Spa)

Lightweight, spacious and beautiful describe this 20', 8-Station portable restroom trailer. Inside, the ladies area has four spacious stalls and a twinbasin vanity. For the men, there are two private stalls, two urinals and a twin-basin vanity. The climate in each area can be controlled by individual air conditioning units to insure total comfort.

## **Specifications**

Length: 20' Box, 25' w/ Tongue Width: 8'6", 12'6" w/ Steps Down

Height: 11'8" including AC

Weight: 8490 lbs.

Wheels: 16" aluminum Waste Tank: 750 gallons Freshwater: 200 gallons

Additional Water Supply: 1 standard 3/4-inch