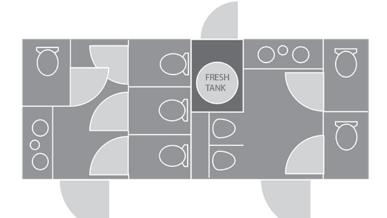

## 8-Station Luxury Restroom Trailer

(8-stall 2-door Spa Series - 8x20-2 Spa)

Lightweight, spacious and beautiful describe this 20', 8-Station portable restroom trailer. Inside, the ladies area has four spacious stalls and a twinbasin vanity. For the men, there are two private stalls, two urinals and a twin-basin vanity. The climate in each area can be controlled by individual air conditioning units to insure total comfort.

## Women's

4 spacious, private stalls w/ hands-free flushing porcelain toilets, 2 stainless steel basin

sinks

## Men's

2 porcelain urinals, 2 hands-free flushing porcelain toilets, 2 stainless steel basin

sinks