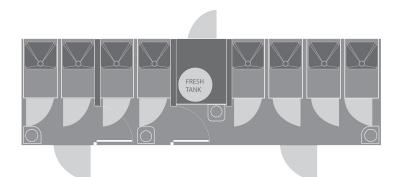

## 8-Stall Flex Shower Trailer (8-stall 2-door Flex Shower Suites - 8x28-8 Spa)

The 8-Station Flex shower trailer offers you and your guests unequaled flexibility as well as many unique features. It can be configured for male/female use in a 4+4 or 2+6 floor plan, or as an 8 shower arrangement depending on gender requirements. And each shower stall has a changing area, shower and private lock.

Women's 2|4|6|8 spacious, private shower stalls w/ changing area and private lock Men's 2|4|6|8 spacious, private shower stalls w/ changing area and private lock

UXURY RESTROOM

Luxury Restroom Solutions 1-888-458-8847 www.luxuryrestroomsolutions.com info@viplr.com