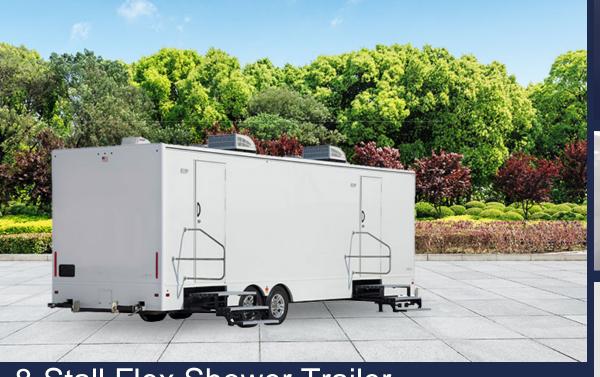

## 8-Stall Flex Shower Trailer (8-stall 2-door Flex Shower Suites - 8x28-8 Spa)

The 8-Station Flex shower trailer offers you and your guests unequaled flexibility as well as many unique features. It can be configured for male/female use in a 4+4 or 2+6 floor plan, or as an 8 shower arrangement depending on gender requirements. And each shower stall has a changing area, shower and private lock.

## **Specifications**

Length: 28' Box, 33' w/ Tongue Width: 8'5", 10'6" w/ Steps Down Height: 11'6" including AC Weight: 11450 lbs. Wheels: 16" aluminum Waste Tank: 1150 gallons Freshwater: 200 gallons Additional Water Supply: 1 standard ¾-inch garden hose connection