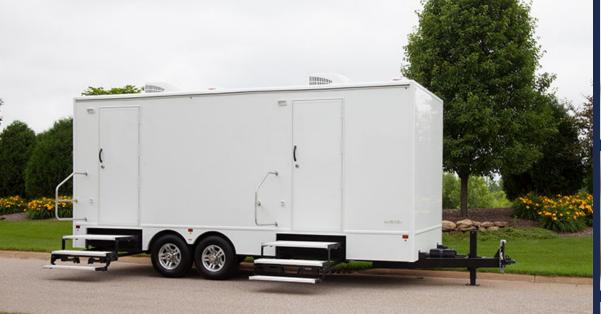

## 6-Stall Luxury Restroom Trailer (6-stall 2-door Spa Series - 8x17-2 Spa)

Introducing the perfect mid-size 17-foot 6-station restroom trailer. This luxury restroom trailer is ideal for events between 400-450 guests. The spacious and open floor plan allows for traffic to move quickly in and out, reducing long wait lines. It's unique size makes it easy to pull and easy to maneuver into place.

## **Specifications**

Length: 17' Box, 22' w/ Tongue Width: 8'5", 9'6" w/ Steps Down Height: 11'8" including AC Weight: 7121 lbs. Wheels: 16" aluminum Waste Tank: 525 gallons Freshwater: 200 gallons Additional Water Supply: 1 standard ¾-inch garden hose connection