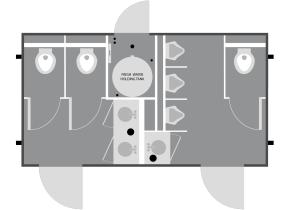

## 6-Stall Luxury Restroom Trailer (6-stall 2-door Spa Series - 8x17-2 Spa)

Introducing the perfect mid-size 17-foot 6-station restroom trailer. This luxury restroom trailer is ideal for events between 400-450 guests. The spacious and open floor plan allows for traffic to move quickly in and out, reducing long wait lines. It's unique size makes it easy to pull and easy to maneuver into place.

## Women's

2 private stalls w/ hands-free flushing porcelain toilets, 2 stainless steel basin sinks

## Men's

3 porcelain urinals, 1 hands-free flushing porcelain toilet, 1 stainless steel basin sink