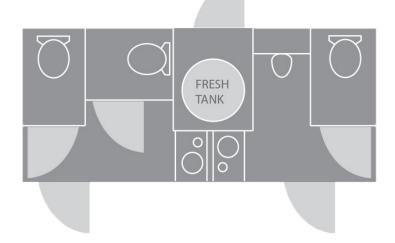

## 4-Stall Luxury Restroom Trailer (4-stall 2-door Spa Series - 6x14-2 Spa)

This spacious 4-Station restroom trailer has a delightful interior and enough capacity to provide up to 350 guests a true first-class experience. The restroom trailer's soft interior colors and spacious floor design create a wonderful experience for guests. It is a refreshing atmosphere away from the noise and crowds.

## Women's

2 private stalls w/ hands-free flushing porcelain toilet, 1 stainless steel basin sink

## Men's

1 porcelain urinal, 1 hands-free flushing porcelain toilet, 1 stainless steel basin sink