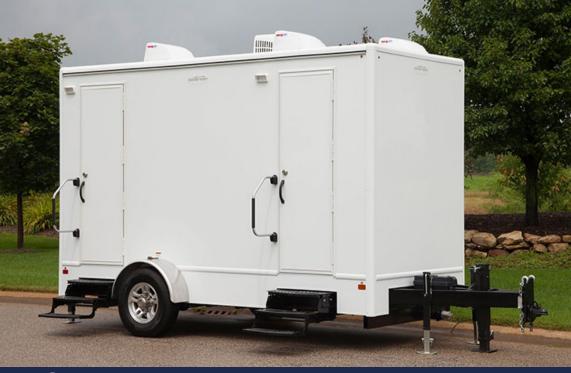

## 4-Stall Luxury Restroom Trailer (4-stall 2-door Spa Series - 6x14-2 Spa)

This spacious 4-Station restroom trailer has a delightful interior and enough capacity to provide up to 350 guests a true first-class experience. The restroom trailer's soft interior colors and spacious floor design create a wonderful experience for guests. It is a refreshing atmosphere away from the noise and crowds.

## **Specifications**

Length: 14' Box, 19' w/ Tongue Width: 8'5", 9'6" w/ Steps Down Height: 11'3" including AC Weight: 5280 lbs. Wheels: 16" aluminum Waste Tank: 440 gallons Freshwater: 200 gallons Additional Water Supply: 1 standard ¾-inch garden hose connection