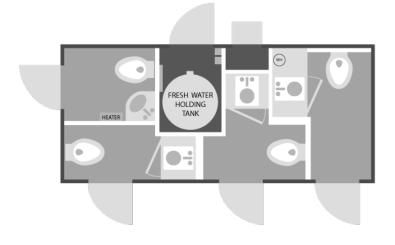

## **Specifications**

Length: 14' Box, 19' w/ Tongue Width: 6', 7'6" w/ Steps Down Height: 11'3" including AC

Weight: 7121 lbs.

Wheels: 16" aluminum Waste Tank: 440 gallons Freshwater: 200 gallons

Additional Water Supply: 1 standard 3/4-inch

## Women's

2 private rooms w/ hands-free flushing porcelain toilet each with stainless steel

basin sink

## Men's

2 private rooms w/ hands-free flushing porcelain toilet each with stainless steel

basin sink