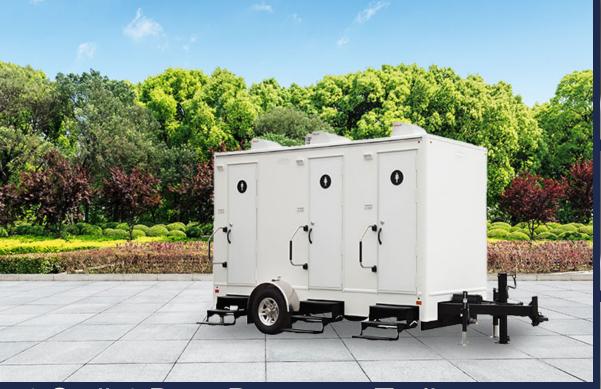

## 4-Stall 4-Door Restroom Trailer

(4-stall 4-door Spa Series - 6x14-4 Spa)

This spacious 4-Door, 4-Station restroom trailer has a delightful interior and enough capacity to provide up to 350 guests, a true first-class experience. The restroom trailer's soft interior colors and individual floor design create a wonderful experience for guests. It is a refreshing atmosphere away from the noise and crowds.

## **Specifications**

Length: 14' Box, 19' w/ Tongue Width: 6', 7'6" w/ Steps Down Height: 11'3" including AC

Weight: 7121 lbs.

Wheels: 16" aluminum Waste Tank: 440 gallons Freshwater: 200 gallons

Additional Water Supply: 1 standard 3/4-inch