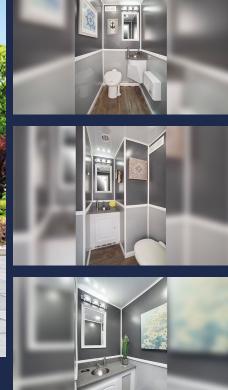

## 4-Stall 4-Door Restroom Trailer

(4-stall 4-door Spa Series - 6x14-4 Spa)

This spacious 4-Door, 4-Station restroom trailer has a delightful interior and enough capacity to provide up to 350 guests, a true first-class experience. The restroom trailer's soft interior colors and individual floor design create a wonderful experience for guests. It is a refreshing atmosphere away from the noise and crowds.

## Women's

2 private rooms w/ hands-free flushing porcelain toilet each with stainless steel

basin sink

## Men's

2 private rooms w/ hands-free flushing porcelain toilet each with stainless steel

basin sink