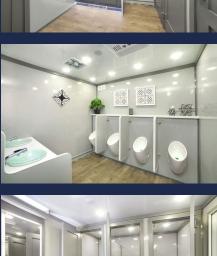

## Women's

5 spacious, private stalls w/ hands-free flushing porcelain toilets, 2 stainless steel basin

sinks

## Men's

4 porcelain urinals, 2 hands-free flushing porcelain toilets, 2 stainless steel basin

sinks