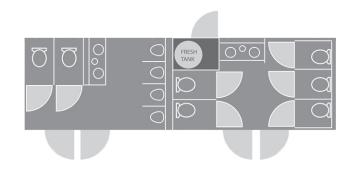

## 11-Station Luxury Restroom Trailer

(11-stall 2-door Millenium Series - 8x28-2 Spa)

Our beautiful 28-foot, eleven-station VIP luxury restroom trailer for high traffic events has 5 private stalls and 2 sinks for the women and 4 urinals, 2 stalls and 2 sinks for the men. Both the men's and women's areas are equipped with an entrance and exit door to create a safe, even flow of traffic. And the common areas are very large and spacious, giving your guests a comfortable environment to share.

## Women's

5 spacious, private stalls w/ hands-free flushing porcelain toilets, 2 stainless steel basin

sinks

## Men's

4 porcelain urinals, 2 hands-free flushing porcelain toilets, 2 stainless steel basin

sinks