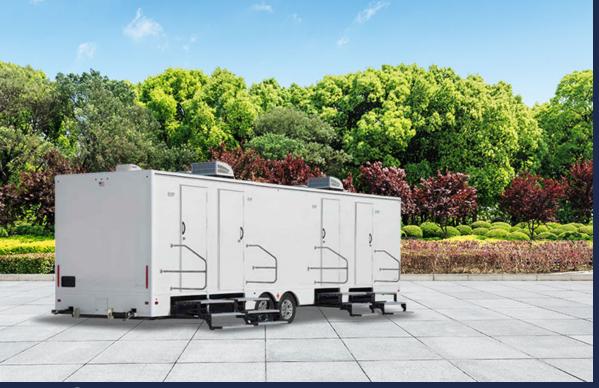

## 11-Station Luxury Restroom Trailer

(11-stall 2-door Millenium Series - 8x28-2 Spa)

Our beautiful 28-foot, eleven-station VIP luxury restroom trailer for high traffic events has 5 private stalls and 2 sinks for the women and 4 urinals, 2 stalls and 2 sinks for the men. Both the men's and women's areas are equipped with an entrance and exit door to create a safe, even flow of traffic. And the common areas are very large and spacious, giving your guests a comfortable environment to share.

Length: 28' Box, 33' w/ Tongue Width: 8'6", 12'6" w/ Steps Down

Height: 11'6" including AC

Weight: 11450 lbs.
Wheels: 16" aluminum
Waste Tank: 1150 gallons

Freshwater: 200 gallons

Additional Water Supply: 1 standard 3/4-inch