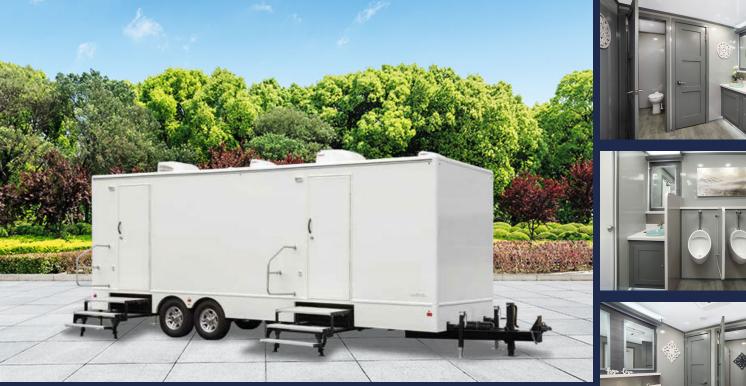

## **10-Station Luxury Restroom Trailer** (10-stall 2-door Millenium Series - 8x25-2 Spa)

Spacious, lightweight and beautiful describe this 25', 10-Station portable restroom trailer. Inside, the ladies area has five spacious stalls and a twinbasin vanity. For the men, there are two private stalls, three urinals and a twin-basin vanity. The climate in each area can be controlled by individual air conditioning units to insure total comfort.

## **Specifications**

Length: 25' Box, 30' w/ Tongue Width: 8'6", 12'6" w/ Steps Down Height: 11'7" including AC Weight: 9800 lbs. Wheels: 16" aluminum Waste Tank: 980 gallons Freshwater: 200 gallons Additional Water Supply: 1 standard ¾-inch garden hose connection

## Women's

5 spacious, private stalls w/ hands-free flushing porcelain toilets, 2 stainless steel basin sinks

## Men's

3 porcelain urinals, 2 hands-free flushing porcelain toilets, 2 stainless steel basin sinks

UXURY RESTROOM