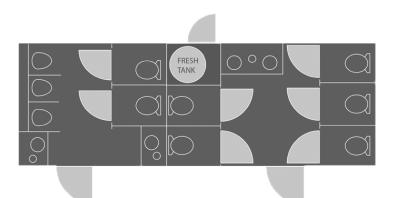

## Women's

5 spacious, private stalls w/ hands-free flushing porcelain toilets, 2 stainless steel basin sinks

## Men's

3 porcelain urinals, 2 hands-free flushing porcelain toilets, 2 stainless steel basin sinks

UXURY RESTROOM