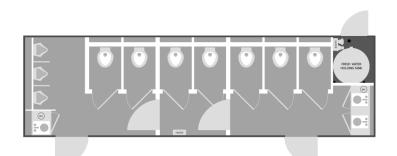

## **10-Stall Flex Restroom Trailer** (10-stall 2-door Flex Restroom Trailer - 8x29-10 Flex)

The 10-Station Flex Restroom Trailer offers you and your guests unequaled flexibility as well as many unique features. It can be configured for male/female use in a 5+5 or 3+7 floor plan, or as a 10 station arrangement depending on gender requirements. With the ability to adjust the amount of restrooms per side, you can cater events that have more attendees of one gender.

## Women's

3|5 spacious, private stalls w/ hands-free flushing porcelain toilets, 2 stainless steel basin sinks

## Men's

2|4|7 spacious, private stalls w/ hands-free flushing porcelain toilets, 1 stainless steel basin sink

UXURY RESTROOM