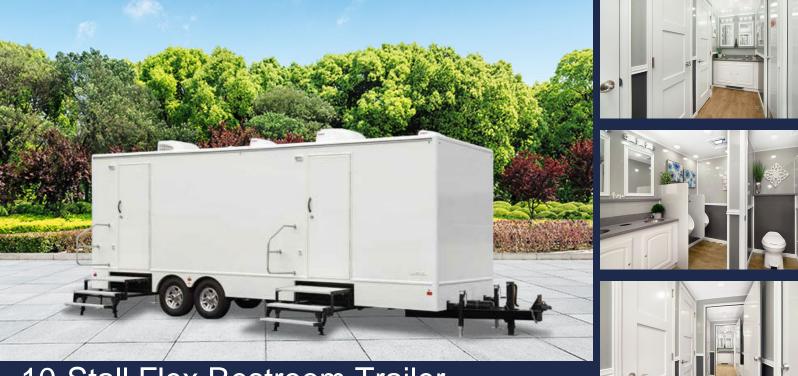

## **10-Stall Flex Restroom Trailer** (10-stall 2-door Flex Restroom Trailer - 8x29-10 Flex)

The 10-Station Flex Restroom Trailer offers you and your guests unequaled flexibility as well as many unique features. It can be configured for male/female use in a 5+5 or 3+7 floor plan, or as a 10 station arrangement depending on gender requirements. With the ability to adjust the amount of restrooms per side, you can cater events that have more attendees of one gender.

## Women's

3|5 spacious, private stalls w/ hands-free flushing porcelain toilets, 2 stainless steel basin sinks

## Men's

2|4|7 spacious, private stalls w/ hands-free flushing porcelain toilets, 1 stainless steel basin sink

UXURY RESTROOM